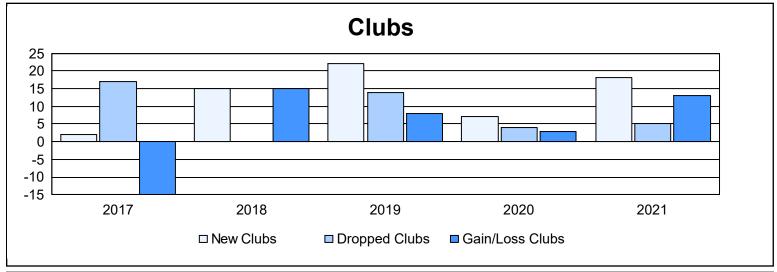

District 301A2 As of June 2021 Cumulative

| Year      | New<br>Clubs | Dropped<br>Clubs | Gain/<br>Loss<br>Clubs | New<br>Members | Charter<br>Members | Reinstate<br>Members | Transfer<br>Members | Total<br>Member<br>Added | Total<br>Members<br>Dropped | Gain/<br>Loss<br>Members |
|-----------|--------------|------------------|------------------------|----------------|--------------------|----------------------|---------------------|--------------------------|-----------------------------|--------------------------|
| 2016-2017 | 2            | 17               | -15                    | 317            | 70                 | 12                   | 1                   | 400                      | 535                         | -135                     |
| 2017-2018 | 15           | 0                | 15                     | 541            | 639                | 24                   | 2                   | 1,206                    | 305                         | 901                      |
| 2018-2019 | 22           | 14               | 8                      | 368            | 511                | 23                   | 1                   | 903                      | 885                         | 18                       |
| 2019-2020 | 7            | 4                | 3                      | 324            | 166                | 15                   | 0                   | 505                      | 476                         | 29                       |
| 2020-2021 | 18           | 5                | 13                     | 543            | 433                | 12                   | 2                   | 990                      | 559                         | 431                      |
| Average   | 13           | 8                | 5                      | 419            | 364                | 17                   | 1                   | 801                      | 552                         | 249                      |